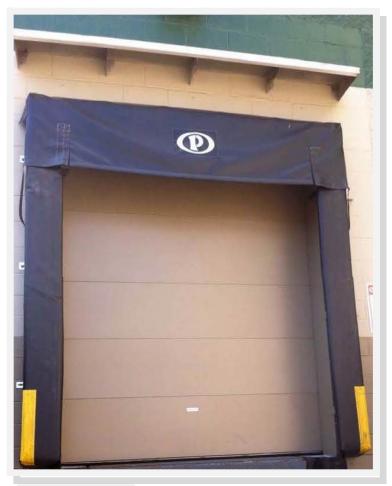

## **FEATURES**

Metal Hoods can be used in a variety of ways, the most common is to be mounted over a Dock Seal to keep snow or moisture off the header. Metal Hoods can be used alone at a dock door or over a man door or an entrance way to shelter the area from rain and snow.