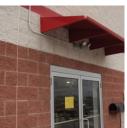

## **FEATURES**

Metal Hoods can be used in a variety of ways, the most common is to be mounted over a Dock Seal to keep snow or moisture off the header. Metal Hoods can be used alone at a dock door or over a man door or an entrance way to shelter the area from rain and snow.