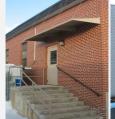

## **FEATURES**

Metal Hoods can be used in a variety of ways, the most common is to be mounted over a Dock Seal to keep snow or moisture off the header. Metal Hoods can be used alone at a dock door or over a man door or an entrance way to shelter the area from rain and snow.